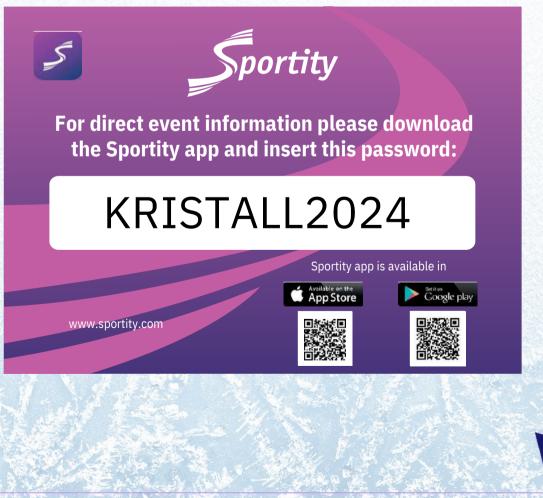

To stay up to date with information, possible restrictions and latest updates please follow com- petition on Sportity App (<u>iOS/Apple</u> and <u>Android</u>) using code: **KRISTALL2024** 